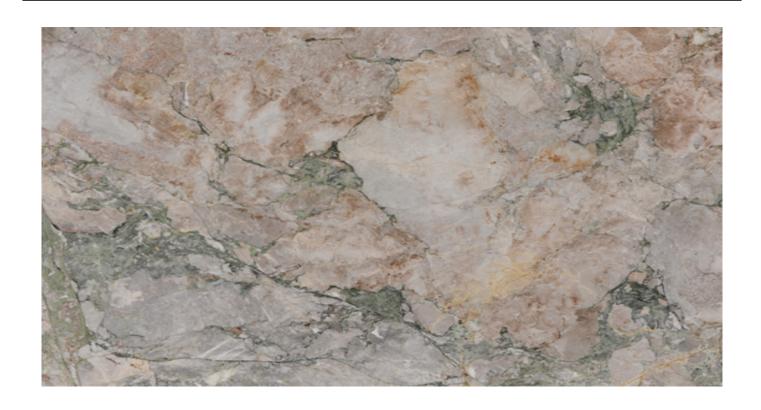

## **NEW FOUR SEASONS LIGHT**

Materiale: ĐœÑ€Đ°Đ¼Đ¾Ñ€

Colore: РОЗĐžĐ'ЫЙ

Blocco di riferimento: ME1753

Lastre totali: 21

Metri quadri totali: 65.59

info@marmoelite.com

Avaiable material, last update at: 05-15-2024